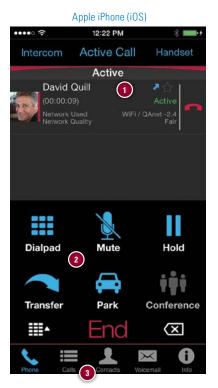

### Take a look at some of the features of Allworx Reach on a smartphone:

The Active Call window gives you a wealth of information.

Intuitive and easy to read, all Allworx Reach functions are at your fingertips.

Call History, Contacts and Voicemails are just a press away.