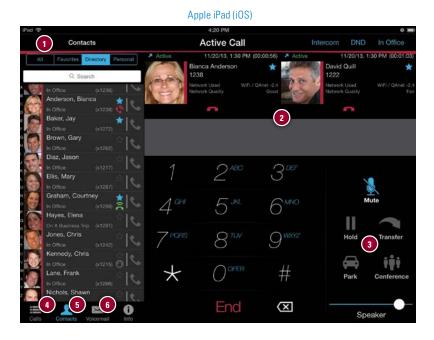

#### Take a look at some of the cool features of Allworx Reach™ on a tablet:

- Allworx Reach maximizes its smart user interface to make day-to-day calling effortless, providing information and options to simplify your life. Manage your calls and activities from a single, easy-to-use intelligent interface.
- You can simultaneously make and receive multiple calls, transfer and conference them together from the large, visual call windows. Android users swipe side-to-side to change windows.
- Almost every Allworx function is at your fingertips, including seamlessly transferring any call, parking, or holding calls. You also have separate audio controls.
- Call History makes it easy to view and return any incoming or outgoing call as well as missed calls.
- Allworx Reach allows you to place calls from the internal Allworx system contacts list or your local contacts contained in your phone or tablet. As you dial a number, Allworx Reach searches all your contact lists for any matches, improving your calling productivity. You can also see every Allworx system user's presence along with the status of their Allworx phone and Allworx Reach device.
- Manage your voicemails with ease.
  Listen to any message in any order
  you choose, and forward or create
  new messages with effortless
  prompts.

Android tablet

Call us at 1-866-ALLWORX and we'll help you select the right solution for your business.