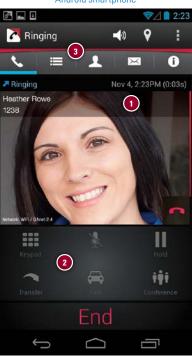

### Take a look at some of the features of Allworx Reach on a smartphone:

The Active Call window gives you a wealth of information.

Intuitive and easy to read, all Allworx Reach functions are at your fingertips.

Call History, Contacts and Voicemails are just a press away.