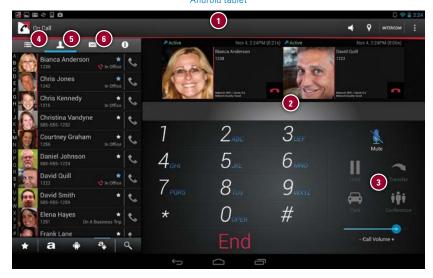

#### Take a look at some of the cool features of Allworx Reach™ on a tablet:

- Allworx Reach maximizes its smart user interface to make day-to-day calling effortless, providing information and options to simplify your life. Manage your calls and activities from a single, easy-to-use intelligent interface.
- You can simultaneously make and receive multiple calls, transfer and conference them together from the large, visual call windows. Android users swipe side-to-side to change windows.
- Almost every Allworx function is at your fingertips, including seamlessly transferring any call, parking, or holding calls. You also have separate audio controls.
- Call History makes it easy to view and return any incoming or outgoing call as well as missed calls.
- Allworx Reach allows you to place calls from the internal Allworx system contacts list or your local contacts contained in your phone or tablet. As you dial a number, Allworx Reach searches all your contact lists for any matches, improving your calling productivity. You can also see every Allworx system user's presence along with the status of their Allworx phone and Allworx Reach device.
- Manage your voicemails with ease.
  Listen to any message in any order
  you choose, and forward or create
  new messages with effortless
  prompts.